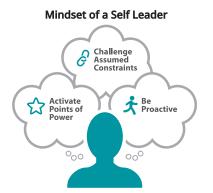

## SELF LEADERSHIP MODEL

Participants learn about challenging assumed constraints, being proactive, and activating their points of power.

They discover the importance of setting clear and compelling goals, and—most importantly—how to ask for the leadership style they need.