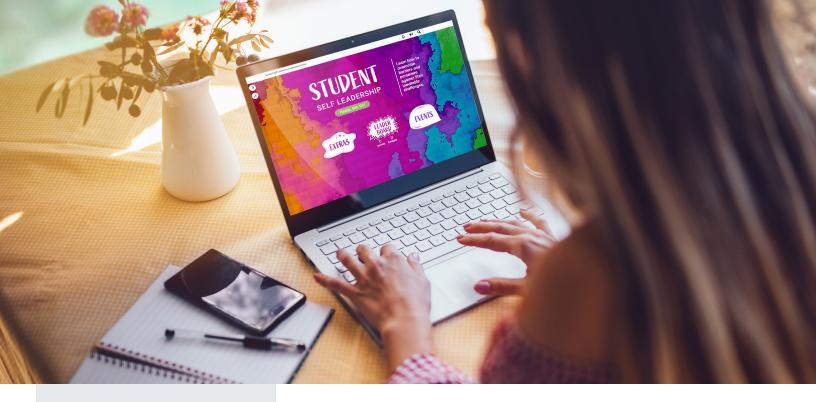

# **Student Self Leadership**

Shift a young learner's mindset from *life passenger* to *life leader* through Blanchard's guided learning experiences.

Students shouldn't have to wait until they are adults to learn to lead themselves through life's inevitable challenges. That's why Blanchard created Student Self Leadership: